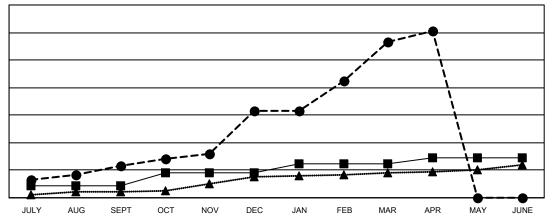

#### GOALS AND ACTUAL NEW CLUBS CUMULATIVE

- CURRENT YEAR GOALS FOR NEW CLUBS

- CURRENT YEAR ACTUAL NEW CLUBS

▲ - LAST YEAR ACTUAL NEW CLUBS

# Multiple District 320

**LOCATION: INDIA** 

|               | Club          | s           |               | Members RESULTS FOR 2020-2021 |                           |                         |                                                    |  |
|---------------|---------------|-------------|---------------|-------------------------------|---------------------------|-------------------------|----------------------------------------------------|--|
|               | RESULTS FOR   | R 2020-2021 |               |                               |                           |                         |                                                    |  |
| QUARTER       | NEW CLUB GOAL | NEW CLUBS   | DROPPED CLUBS | QUARTER M                     | IEMBER GROWTH NET<br>GOAL | MEMBER GROWTH<br>ACTUAL | DROPPED<br>MEMBERS ACTUAL<br>(including transfers) |  |
| JULY/AUG/SEPT | 9             | 23          | 4             | JULY/AUG/SEPT                 | г 284                     | 1,611                   | 355                                                |  |
| OCT/NOV/DEC   | 9             | 40          | 0             | OCT/NOV/DEC                   | 235                       | 2,036                   | 581                                                |  |
| JAN/FEB/MAR   | 7             | 50          | 26            | JAN/FEB/MAR                   | 200                       | 1,569                   | 469                                                |  |
| APR/MAY/JUNE  | 4             | 8           | 0             | APR/MAY/JUNE                  | 125                       | 223                     | 87                                                 |  |