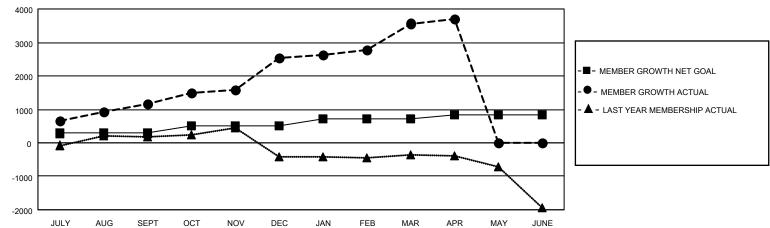

## GOALS AND ACTUAL MEMBERS CUMULATIVE

| DROPPED CLUBS: 30                 |       | 427 CLUBS OF 612 ADDED 1 OR MORE | GENDER DISTRIBUTION             |                 |       |
|-----------------------------------|-------|----------------------------------|---------------------------------|-----------------|-------|
|                                   |       | NEW MEMBERS                      | MALE                            | 15,211 (73.52%) |       |
| DROPPED MEMBERS                   |       |                                  | FEMALE                          | 5,480 (26.48%)  |       |
| DECEASED                          | 78    | CLICK HERE FOR CUMULATIVE        | TOTAL FAMILY UNIT MEMBERS       |                 | 9,376 |
| CLUB CANCELLED 394<br>OTHER 1,020 |       | MEMBERSHIP DATA                  | FAMILY MEMBERS PAYING HALF DUES |                 | 5,303 |
| TOTAL                             | 1,492 |                                  | DOES                            |                 |       |

# Multiple District 320

**LOCATION: INDIA** 

|               | Club          | s           |               | Members RESULTS FOR 2020-2021 |                           |                         |                                                    |  |
|---------------|---------------|-------------|---------------|-------------------------------|---------------------------|-------------------------|----------------------------------------------------|--|
|               | RESULTS FOR   | R 2020-2021 |               |                               |                           |                         |                                                    |  |
| QUARTER       | NEW CLUB GOAL | NEW CLUBS   | DROPPED CLUBS | QUARTER M                     | IEMBER GROWTH NET<br>GOAL | MEMBER GROWTH<br>ACTUAL | DROPPED<br>MEMBERS ACTUAL<br>(including transfers) |  |
| JULY/AUG/SEPT | 9             | 23          | 4             | JULY/AUG/SEPT                 | г 284                     | 1,611                   | 355                                                |  |
| OCT/NOV/DEC   | 9             | 40          | 0             | OCT/NOV/DEC                   | 235                       | 2,036                   | 581                                                |  |
| JAN/FEB/MAR   | 7             | 50          | 26            | JAN/FEB/MAR                   | 200                       | 1,569                   | 469                                                |  |
| APR/MAY/JUNE  | 4             | 8           | 0             | APR/MAY/JUNE                  | 125                       | 223                     | 87                                                 |  |